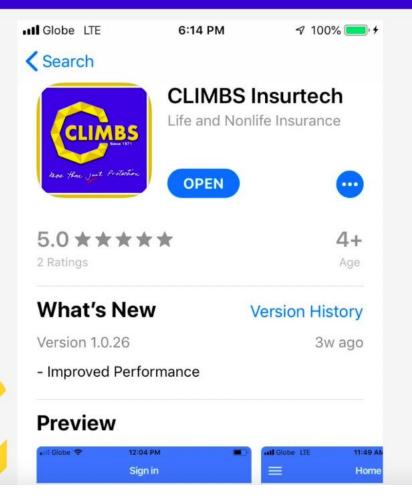

#### 2019

CLIMBS Insurtech App was launched

## **CLIMBS INSURTECH**

CLIMBS
InsurTech

Sign in with facebook

Sign in with Gmail

SIGN UP FOR FREE

Create account

Email Ad

First Name